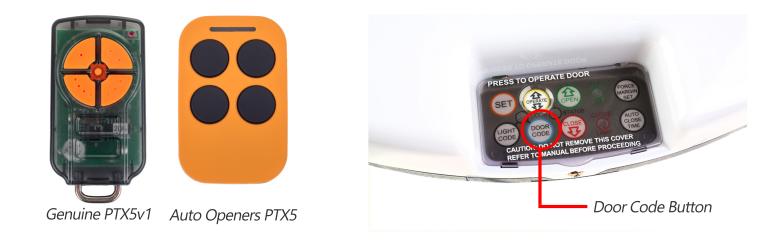

## **Programming Your Remote Control**

- 1 Press and hold the blue door code button, or the SW1 / SW2 button
- 2 Press the desired transmitter button for two seconds , then let go
- 3 Press down the same transmitter button for two seconds and then let go
- 4 Let go of the Door Code or SW2 button
- 5 Test the operation of your new remote

## **Clearing The Codes From Your Motor**

- 1 Turn off the opener
- 2 Press and hold the blue door code button or the SW1 / SW2 button
- 3 Whilst holding the button down, turn power onto the motor and continue to hold for 15 seconds, then let go
- 4 Test that your remote no longer operates the motor
  - Please note, this will clear every remote programmed into the motor