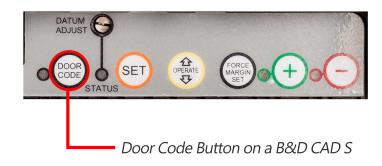

## **Clearing The Codes From Your Motor**

- 1 Turn off the opener
- 2 Press and hold the red Code Set code button, or the SW1 / SW2 button
- 3 Whilst still holding the button, turn power onto the motor
- 4 After 15 seconds let go and test that your remote no longer operates the motor