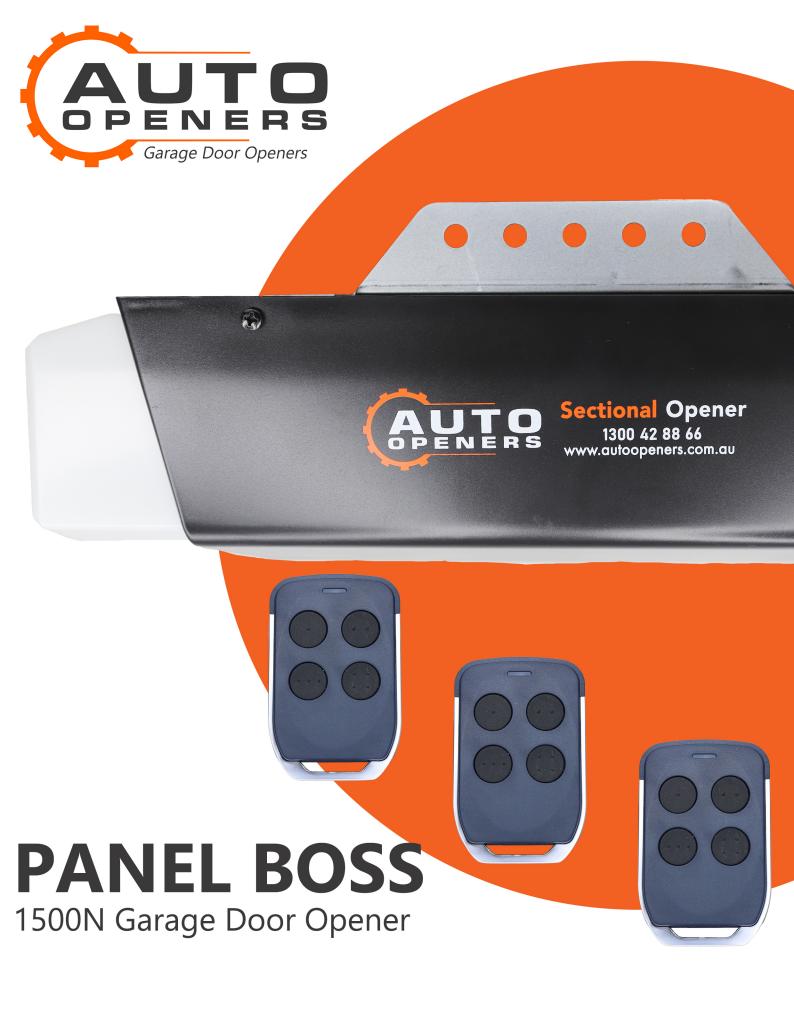

# **Panel Boss** 1500N

The Auto Openers Panel Boss is the strongest garage door opener on the market. Put simply, if this can't open your door, nothing will.

#### **3x Remote Controls**

Control up to 4 different doors from the one remote control.

#### **Wall Mount Visor Holder**

Have the option of storing or mounting the third remote control to the wall.